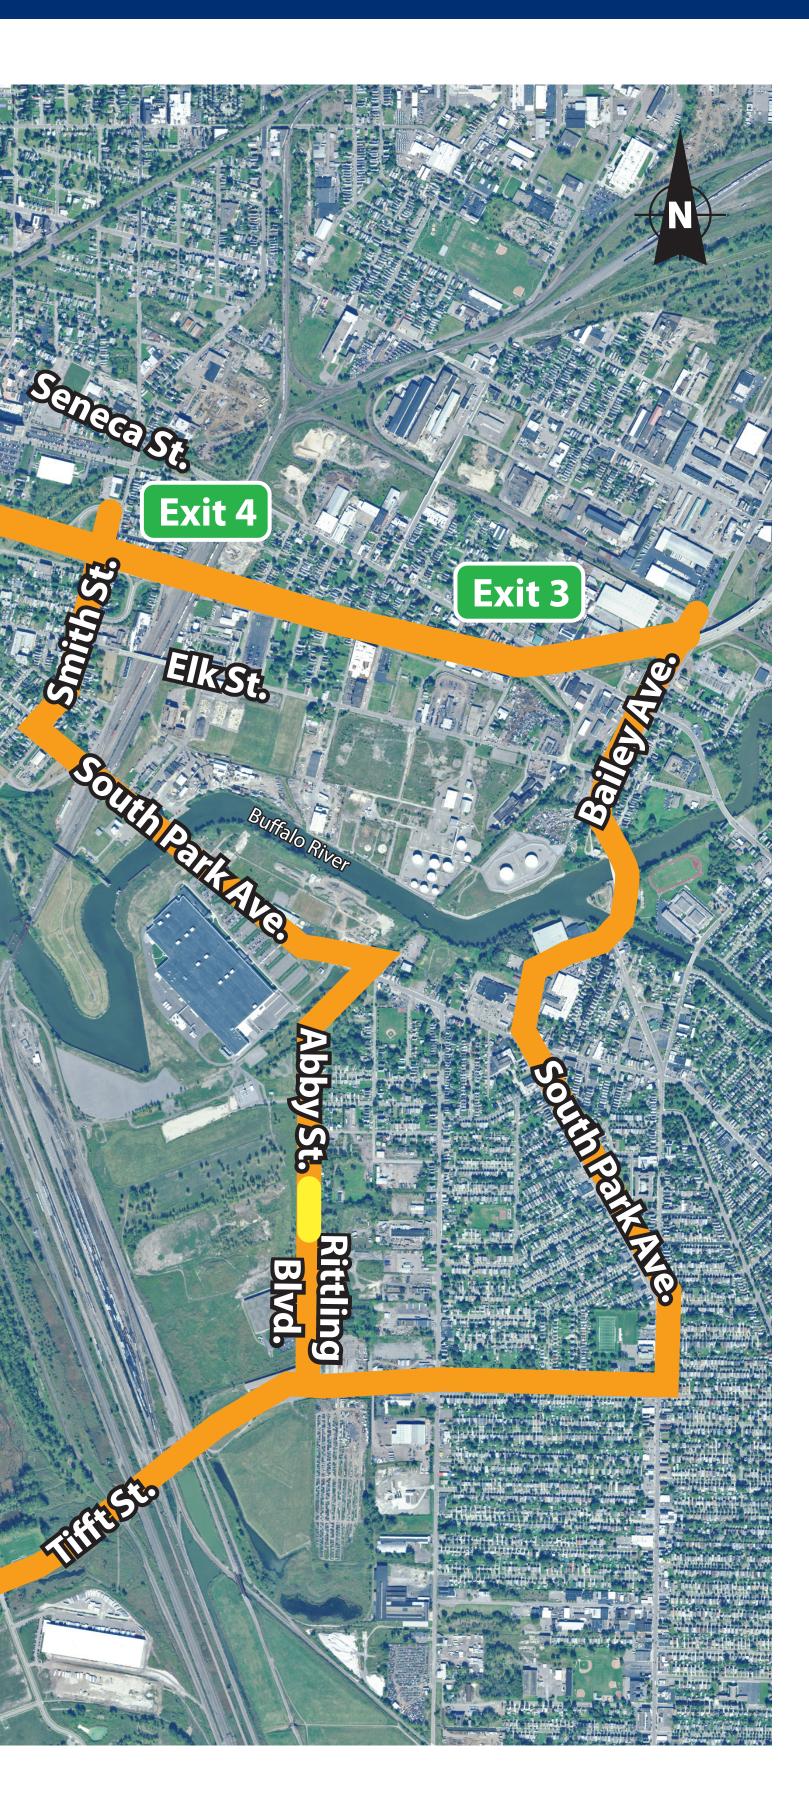

## **CONCEPT UNDER CONSIDERATION: SKYWAY REMOVAL WITH IMPROVEMENTS TO EXISTING STREETS / INTERSECTIONS**

Removal of Skyway structure and elevated approaches

Roadways and intersections to be improved

**NEW YORK** 

New or reconstructed roadways

> **Department of Transportation**

 Removes Skyway structure and elevated approaches between Tifft Street and Church Street

• To minimize right-of-way impacts, no additional through lanes would be added on City streets

Adds turn lanes and optimizes signals to improve existing streets and intersections at key locations throughout the Study Area

 Adds new connection between Abby Street and Rittling Boulevard